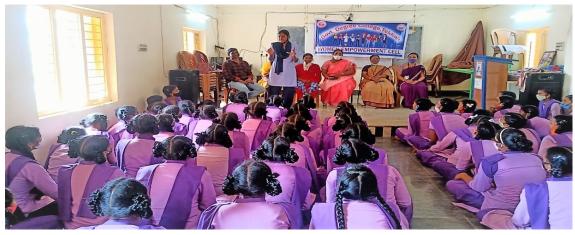

## Society Outreach Programme-2

As a part of Society Outreach program, English Department members visited Savitri Bhai Phule AP Backward Classes Welfare Residential School Tekkali, on the eve of National Girl Child Day on 24-1-20223. Department members with other women faculty and students interacted with girl students and created awareness on "Good Touch and Bad Touch" and raised awareness on other issues.