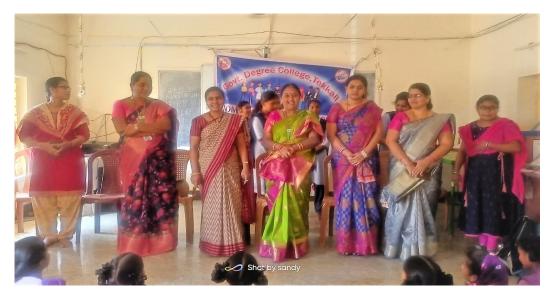

## Society Outreach Programme-1

As a part of Society Outreach program, English Department members visited Savitri Bhai Phule AP Backward Classes Welfare Residential School Tekkali, on the eve of National Girl Child Day on 24-1-2022 .Principal Dr.T.Govindamma , IQAC Coordinator Sri.V.Luke Paul and few students also participated in this program. Department members interacted with girl students and created awareness on the importance of Spoken English and conducted group discussion on the topic "Need of Girl Child Education "and conducted Self Introduction activity to the school children.