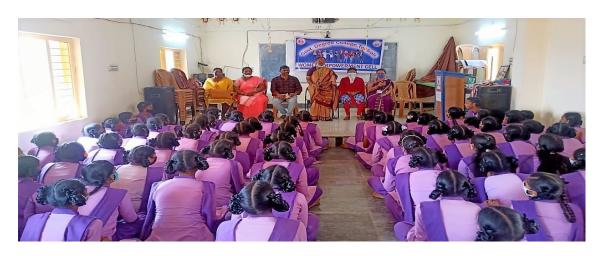

## Society Outreach Programme-1

As a part of Society Outreach program, English Department members visited Savitri Bhai Phule AP Backward Classes Welfare Residential School Tekkali, on the eve of National Girl Child Day on 24-1-2022 .Principal Dr.T.Govindamma , IQAC Coordinator Sri.V.Luke Paul and few students also participated in this program. Department members interacted with girl students and created awareness on the importance of Spoken English and conducted group discussion on the topic "Need of Girl Child Education "and conducted Self Introduction activity to the school children.