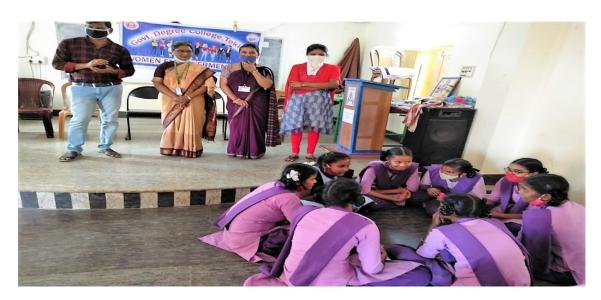

## Society Outreach Programme-2

As a part of Society Outreach program, English Department members visited Savitri Bhai Phule AP Backward Classes Welfare Residential School Tekkali, on the eve of National Girl Child Day on 24-1-20223. Department members with other women faculty and students interacted with girl students and created awareness on "Good Touch and Bad Touch" and raised awareness on other issues.